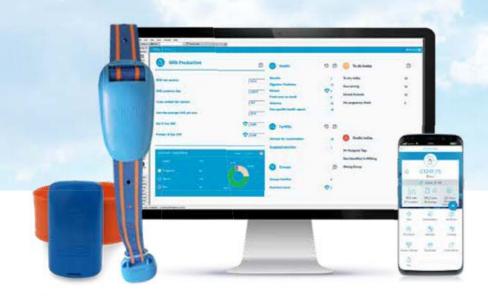

# AfiFarm

comprehensive farm management software

- ∀ Heat detection, calving alert, wellbeing

- **⊘** Complete farm management

# A Match Made in Heaven

AfiAct II and AfiCollar integrate perfectly with AfiFarm 5.4 to provide:

- Combined multiple sensor algorithms analyze the combination of behavioral changes (using AfiAct II) and milk changes (using MPC milk meter and Afilab)
- Accurate heat detection and intuitive management tools - AfiFarm is the premier management tool for making informed decisions and monitoring their execution
- Find animals requiring attention and sort them with the best and most flexible automated routine and procedures
- Single software for heat detection, herd management, milk recording and parlor automation