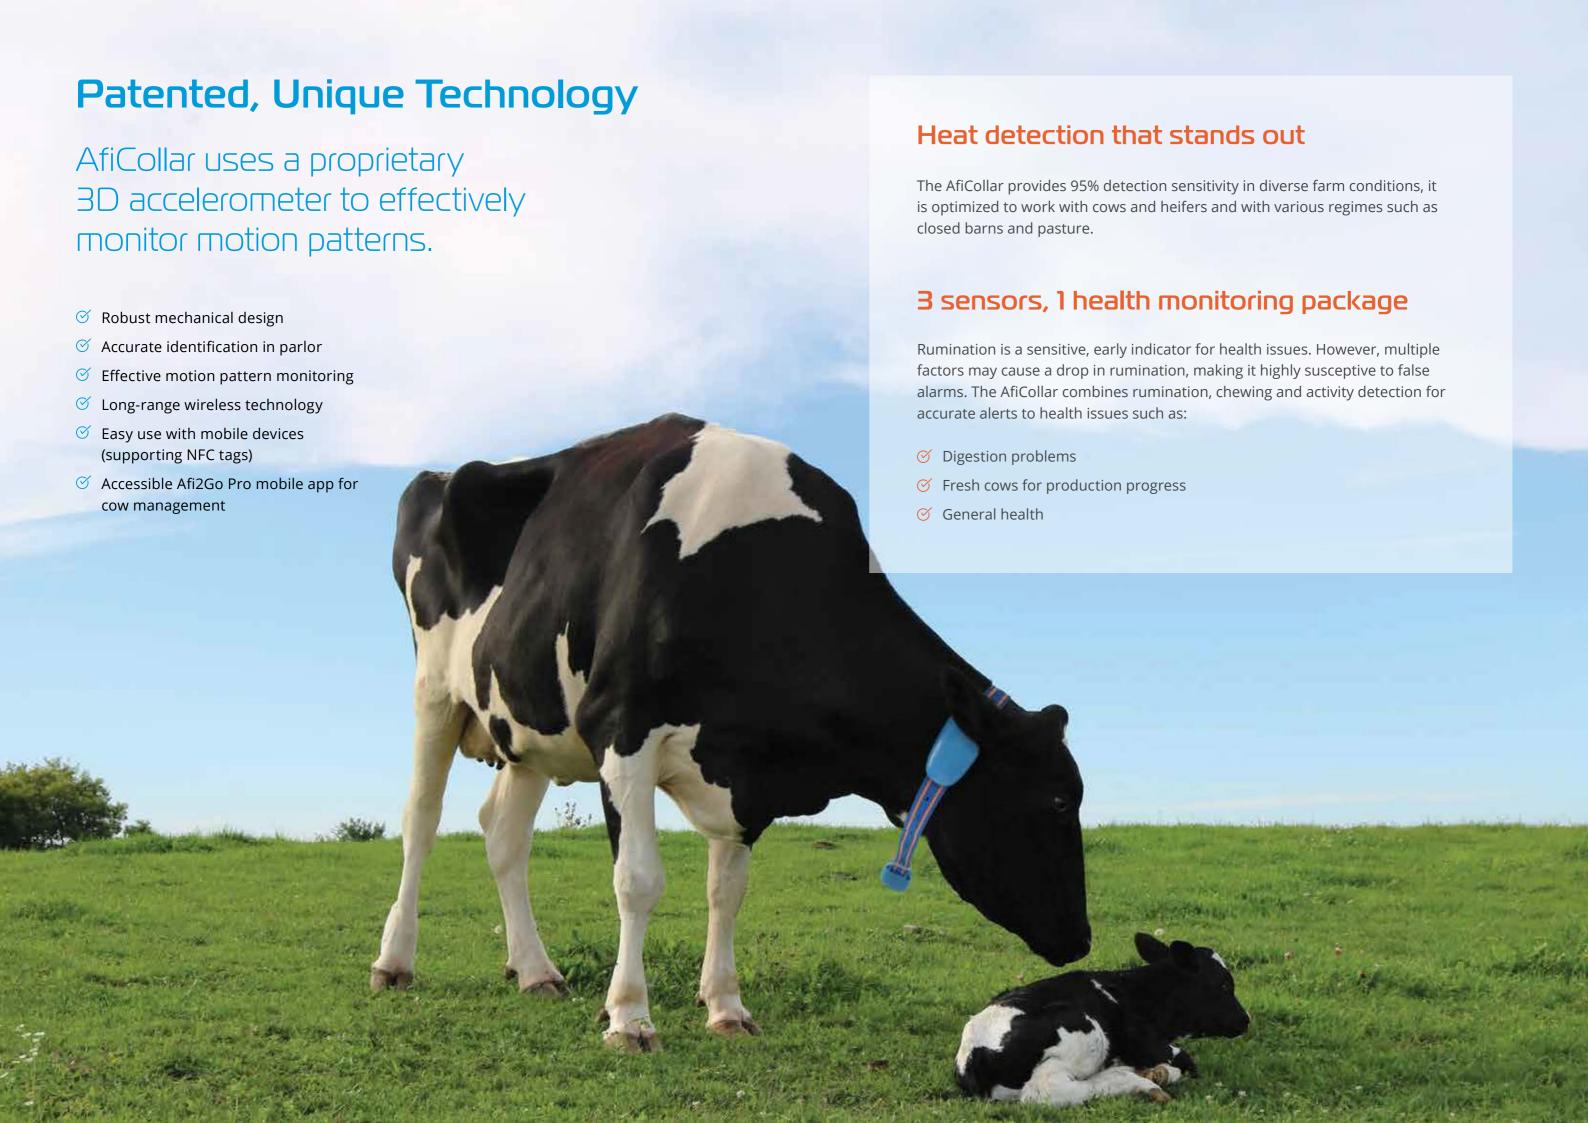

# Healthier, Better Performing Cows with AfiCollar

### Adaptive to versatile work protocols

Multiple breeding, single breeding, OV-sync and more

Reduce involuntary culling

Save labor costs

**Increase** accuracy

### Sensitive

Consistent winner in detection benchmark tests.

### Proven

Validated on millions of animals in 50 different countries.

### Reliable

High-quality heat detection with almost no false alarms.

### **Unique algorithms**

Developed and tested specifically for heifers and cows and in both free-stall and grazing regimes.