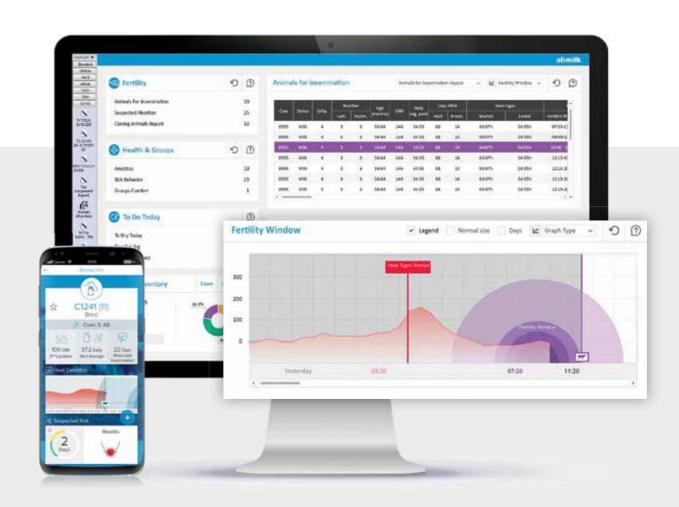

# Ideal Insemination Timing: Find Out Which Cows To Inseminate And When

When it's insemination time, you want the most up-to-date heat detection list possible. Not only will AfiFarm help you detect animals in heat and mark them for insemination, it will also indicate ideal insemination timing to:

- **⊘** Improve conception rates
- Save money avoid useless inseminations

18 | Cow Monitoring Solutions Cow Monitoring Solutions | 19