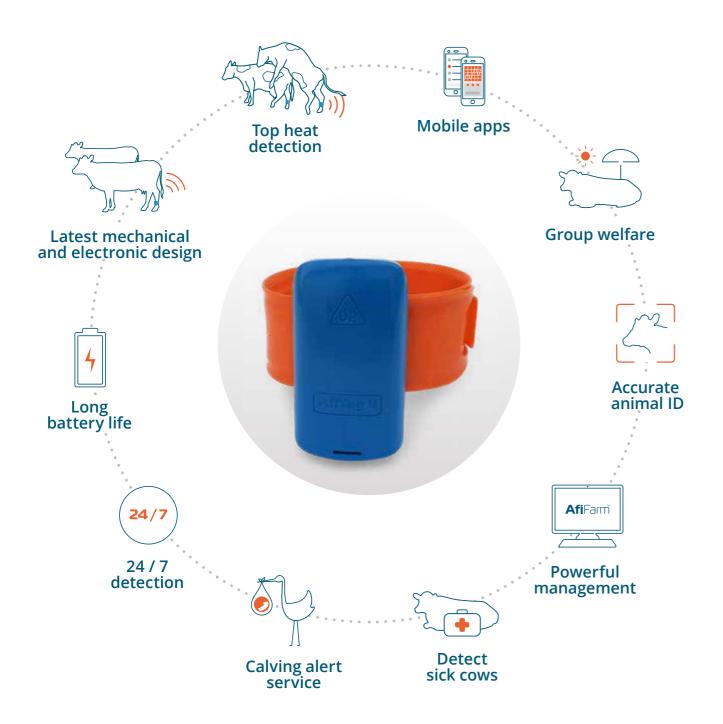

# Today's Most Advanced Cow Leg Sensor

Top Heat Detection, Animal ID and Premium Features in a Single Product

# Smart Fertility Management Software

The AfiAct II solution uses the most advanced algorithms and accurate heat detection sensors to help you improve pregnancy rates:

### Adaptive to versatile work protocols

Multiple breeding, single breeding, OV-sync and more

Reduce involuntary culling

Save labor costs

**Increase** accuracy

### Sensitive

Consistent winner in detection benchmark tests.

### Proven

Validated on millions of animals in 50 different countries.

### Reliable

High-quality heat detection with almost no false alarms.

### **Unique algorithms**

Developed and tested specifically for heifers and cows and in both free-stall and grazing regimes.