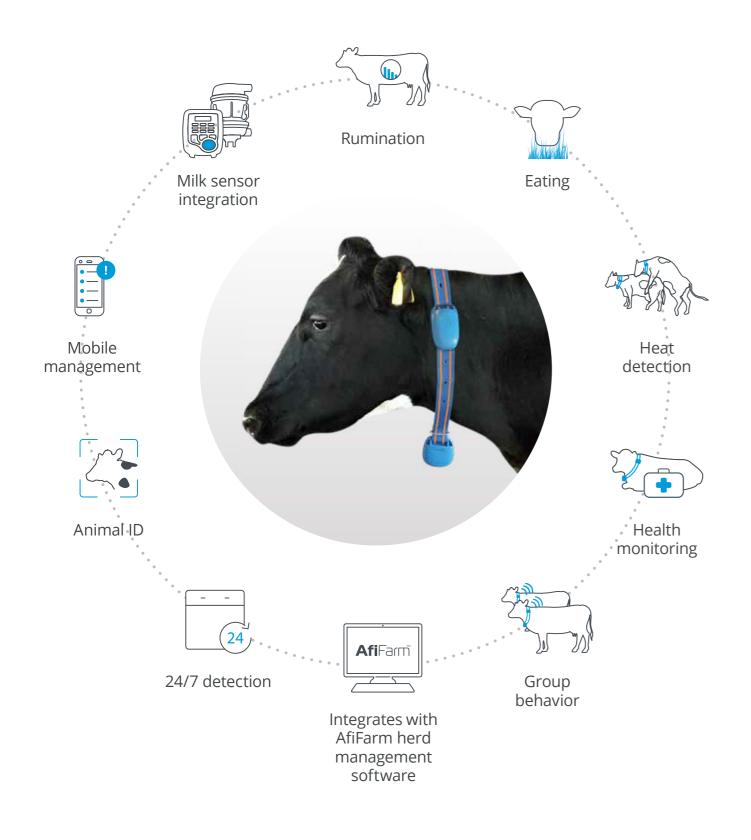

# Enhanced Neck Collar for cow monitoring

Integrates with AfiFarm standalone or integrated with parlor automation

# Healthier, Better Performing Cows with AfiCollar