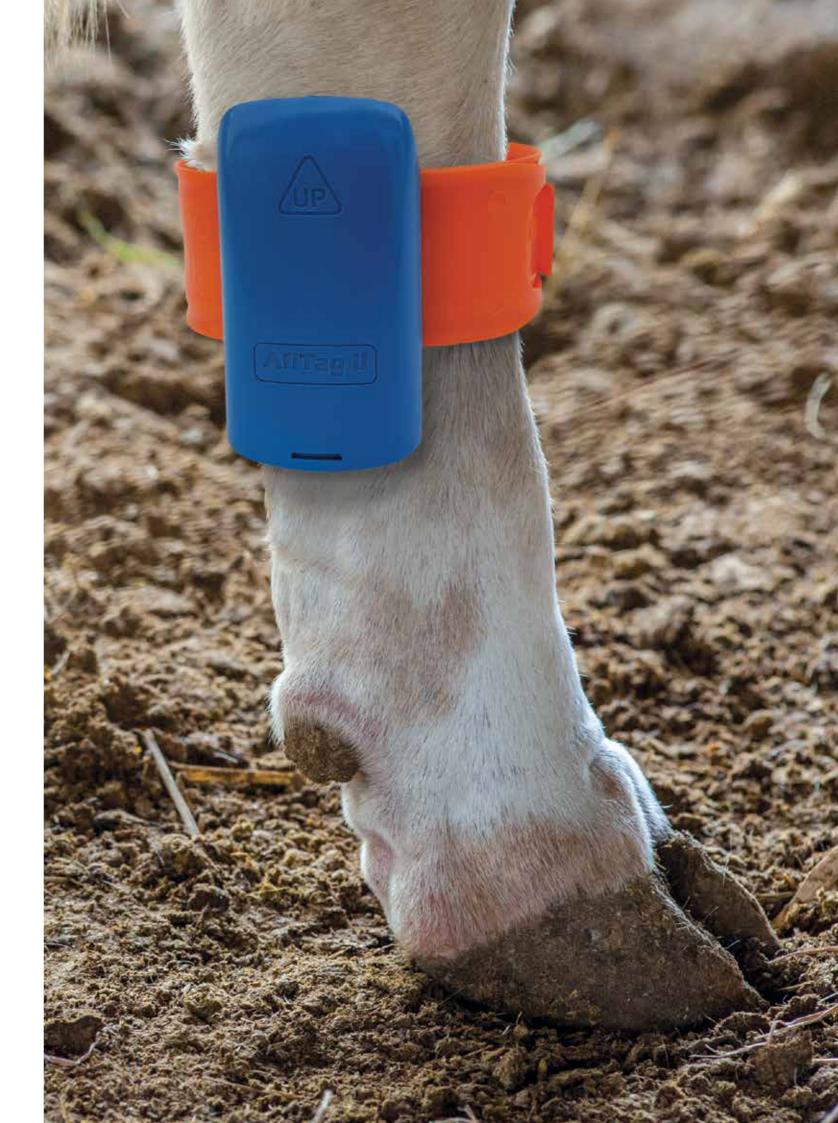

# The world's leading Leg Tag for cow monitoring

integrated with

# Today's Most Advanced Cow Leg Sensor

Top Heat Detection, Animal ID and Premium Features in a Single Product