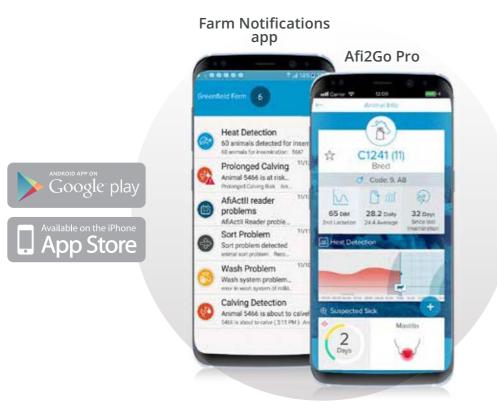

# Key Data at Your Fingertips

Intuitive mobile apps for effective mobile management

### Afi2Go Pro:

Everything you need to know, everything you need to do

- **⊘** Key information at your fingertips: animal status, events and more
- Search for animal type her number or use a Bluetooth RFID wand
- Satisfy Assign tags, codes, insemination and treatments all from your mobile device

# Farm notifications mobile app:

Stay alert with real-time notifications

Time-sensitive events are pushed to your smartphone and farm-notification inbox.

- ✓ Calving alerts
- **⊘** System alerts