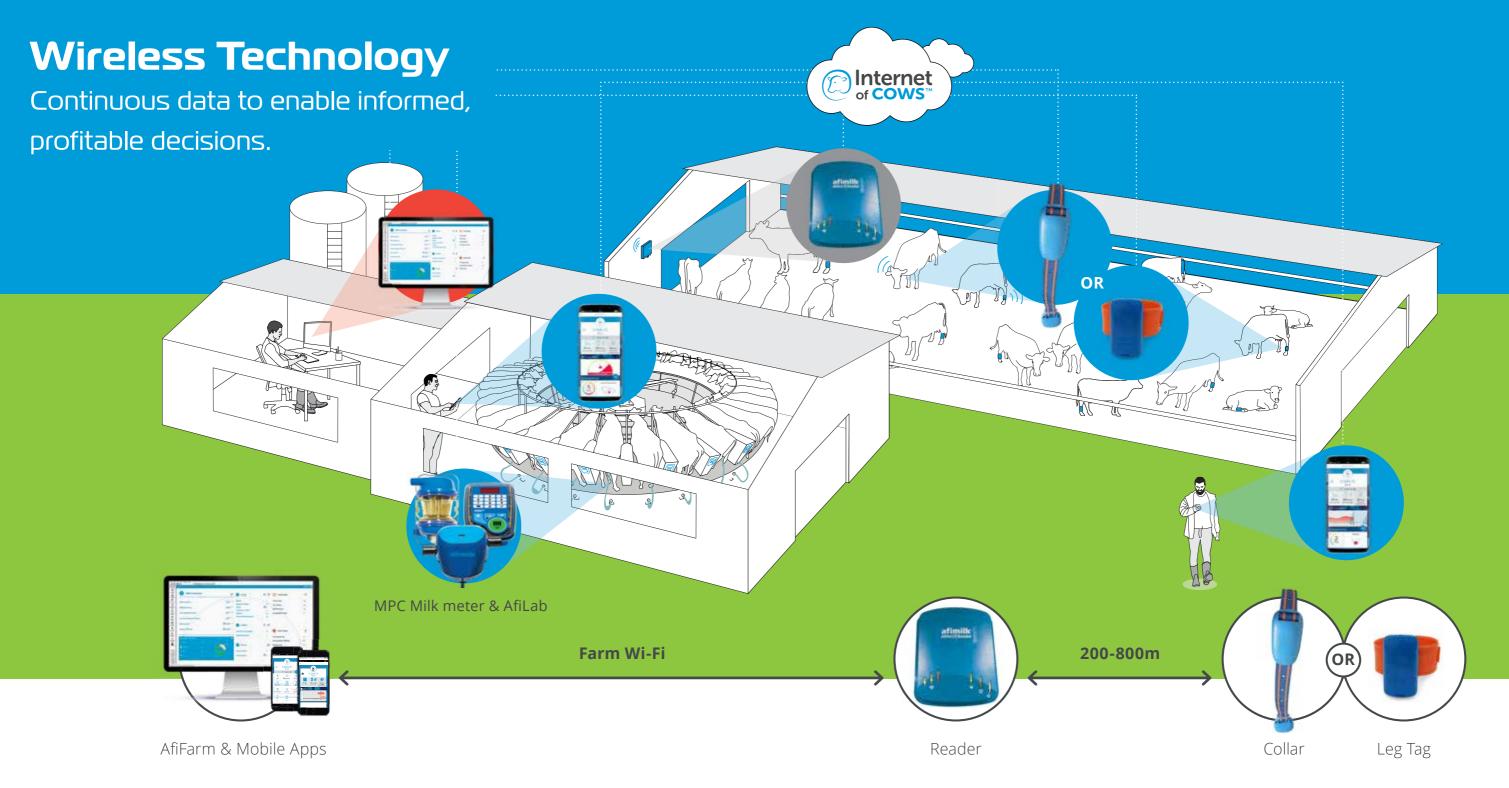

# 24/7 wireless reading across the farm

- 24/7 tag reading allows maximal management flexibility
- oximes Electrical design ensures long lifespan
- Wireless communication to monitor milk cows, dry cows and heifers
- ♂ Easy setup via farm Wi-Fi

- Automatic data transfer upon returning from pasture paddock
- ♥ Powerful reader for extended coverage

### Please note:

- 1. Leg tags and neck collars cannot be mixed in the same farm
- 2. Transmission range may vary according to obstacles in the field. Neck collars will typically provide 15% longer range.

22 | Cow Monitoring Solutions | 23

Afimilk's full automation and management solution is simple to use, comprehensive, and focused on farmers' needs. AfiFarm software interprets the data from all these tools to provide you with comprehensive and accessible information you can use to make more insightful and informed decisions.