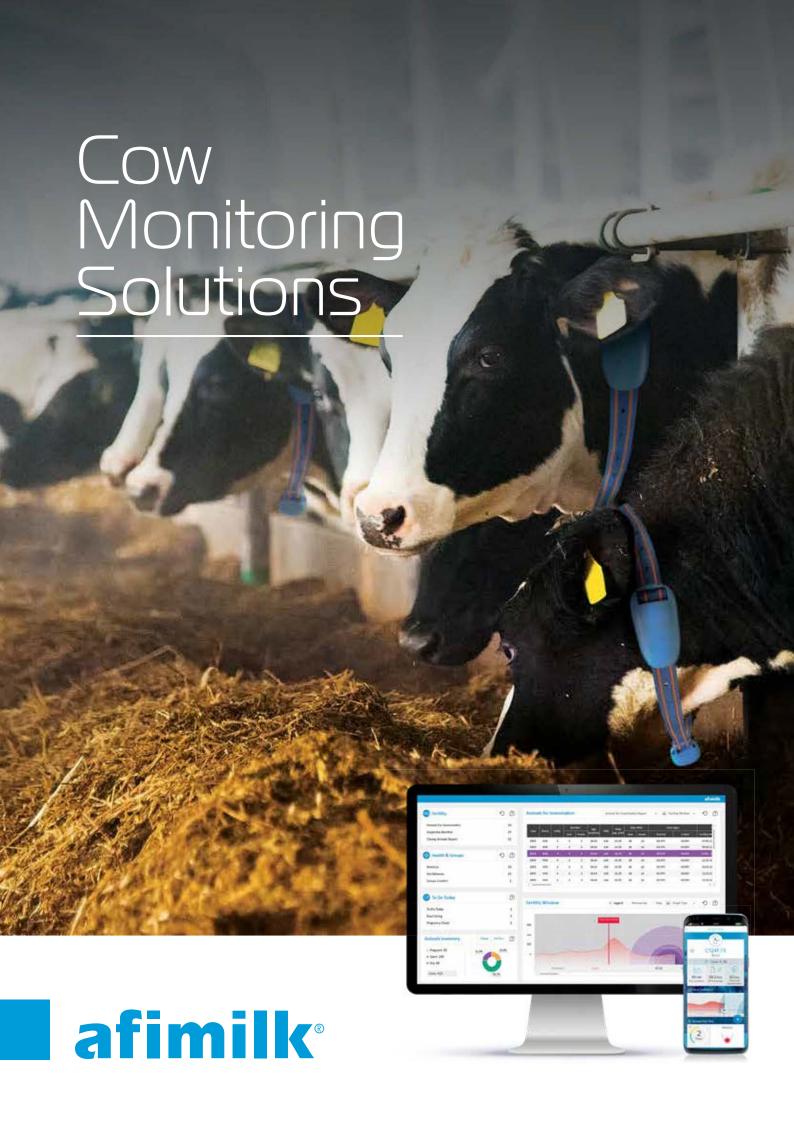

# Vital Knowhow in Every Step

Afimilk cow monitoring solutions help you save time, reduce labor, and improve fertility and herd health.

2 | Cow Monitoring Solutions | 3

# Enhanced Neck Collar for cow monitoring

Integrates with AfiFarm standalone or integrated with parlor automation

# The world's leading Leg Tag for cow monitoring

integrated with

# AfiFarm

comprehensive farm management software

- ∀ Heat detection, calving alert, wellbeing

- **⊘** Complete farm management

# 24/7 wireless reading across the farm

- 24/7 tag reading allows maximal management flexibility
- oximes Electrical design ensures long lifespan
- Wireless communication to monitor milk cows, dry cows and heifers
- ♂ Easy setup via farm Wi-Fi

- Automatic data transfer upon returning from pasture paddock
- ♥ Powerful reader for extended coverage

### Please note:

- 1. Leg tags and neck collars cannot be mixed in the same farm
- 2. Transmission range may vary according to obstacles in the field. Neck collars will typically provide 15% longer range.